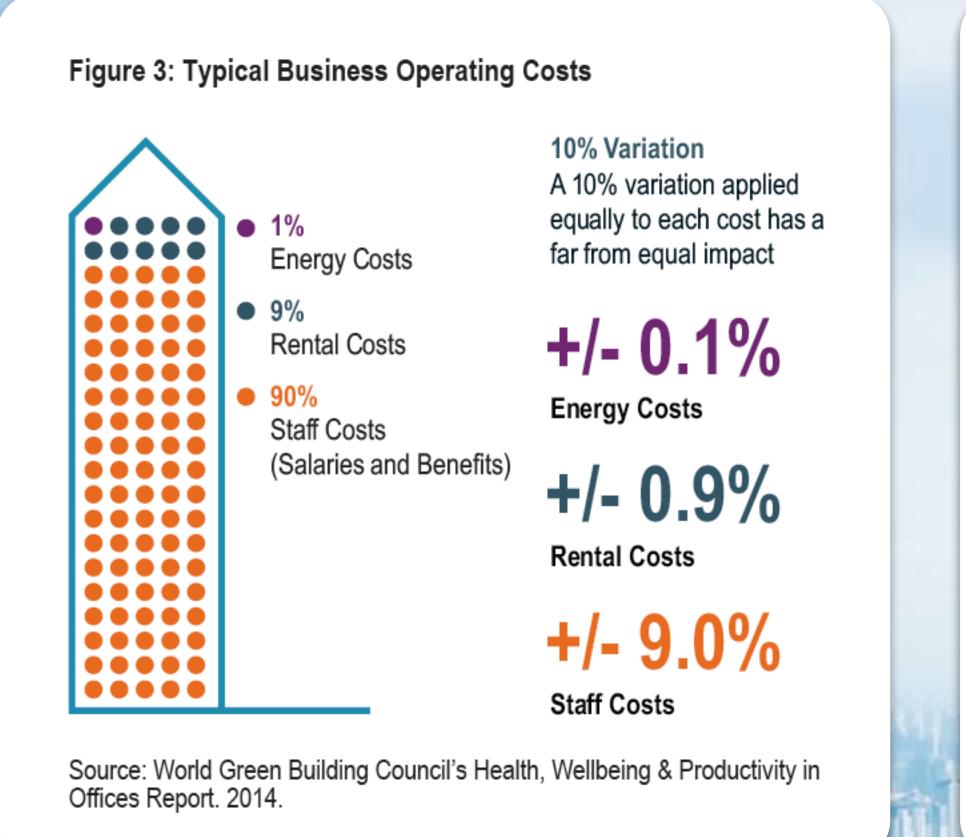

# **RESET™** Air - Productivity

Staff accounts for 90% of operating costs. Poor air impacts productivity. For all companies, a 13-20% decrease in productivity over 90% of base costs is a big problem.

RESE

# 21% decrease<br/>(a poculation)ConstructionConstructionConstructionConstructionConstructionConstructionConstructionConstructionConstructionConstructionConstructionConstructionConstructionConstructionConstructionConstructionConstructionConstructionConstructionConstructionConstructionConstructionConstructionConstructionConstructionConstructionConstructionConstructionConstructionConstructionConstructionConstructionConstructionConstructionConstructionConstructionConstructionConstructionConstructionConstructionConstructionConstructionConstructionConstructionConstructionConstructionConstructionConstructionConstructionConstructionConstructionConstructionConstructionConstructionConstructionConstructionConstructionConstructionConstructionConstructionConstructionConstructionConstructionConstructionConstructionConstructionC