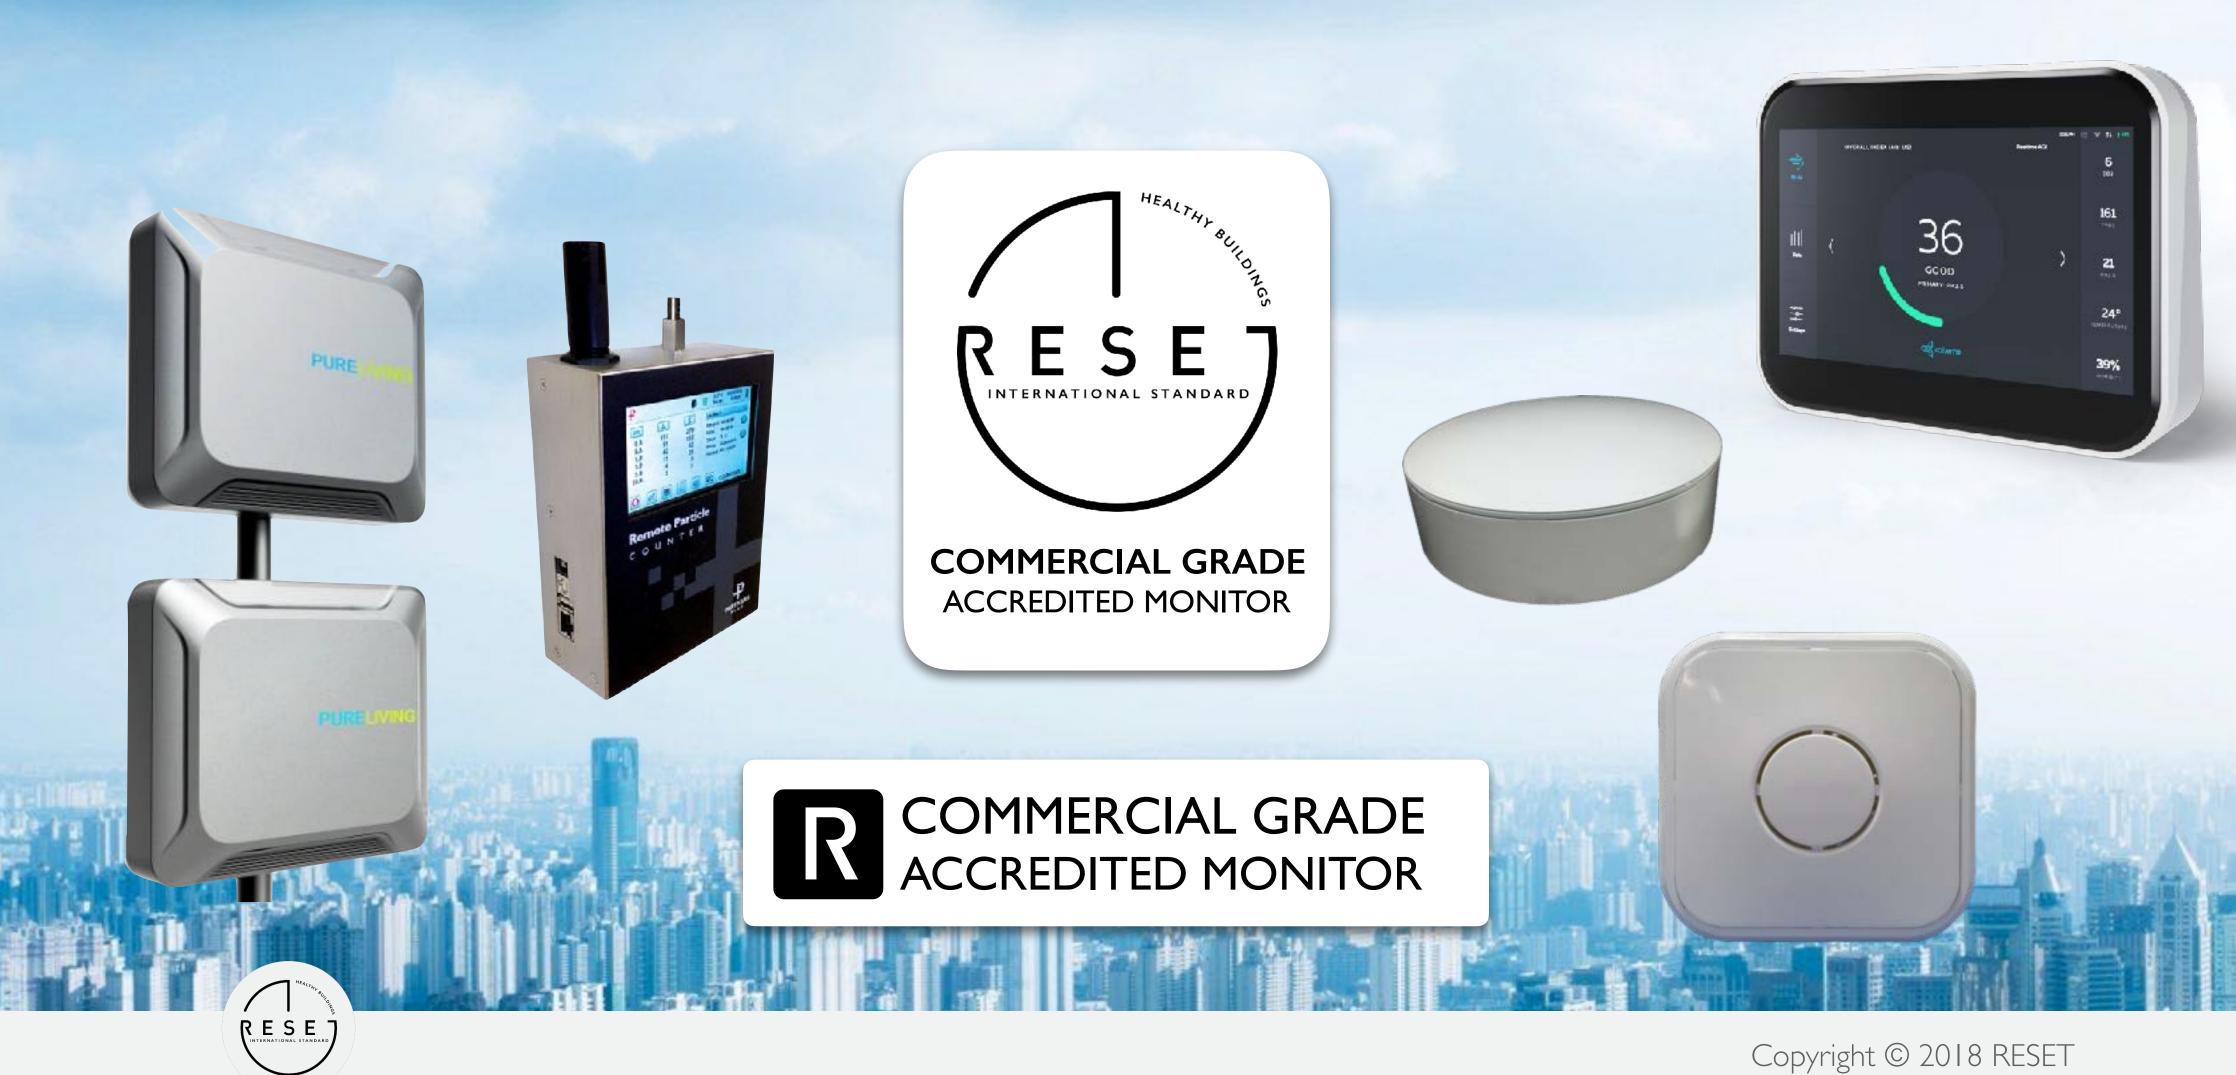

# **RESET™** Air - Accredited Hardware

RESET<sup>™</sup> sets the standard for Commercial Grade IAQ Monitors.