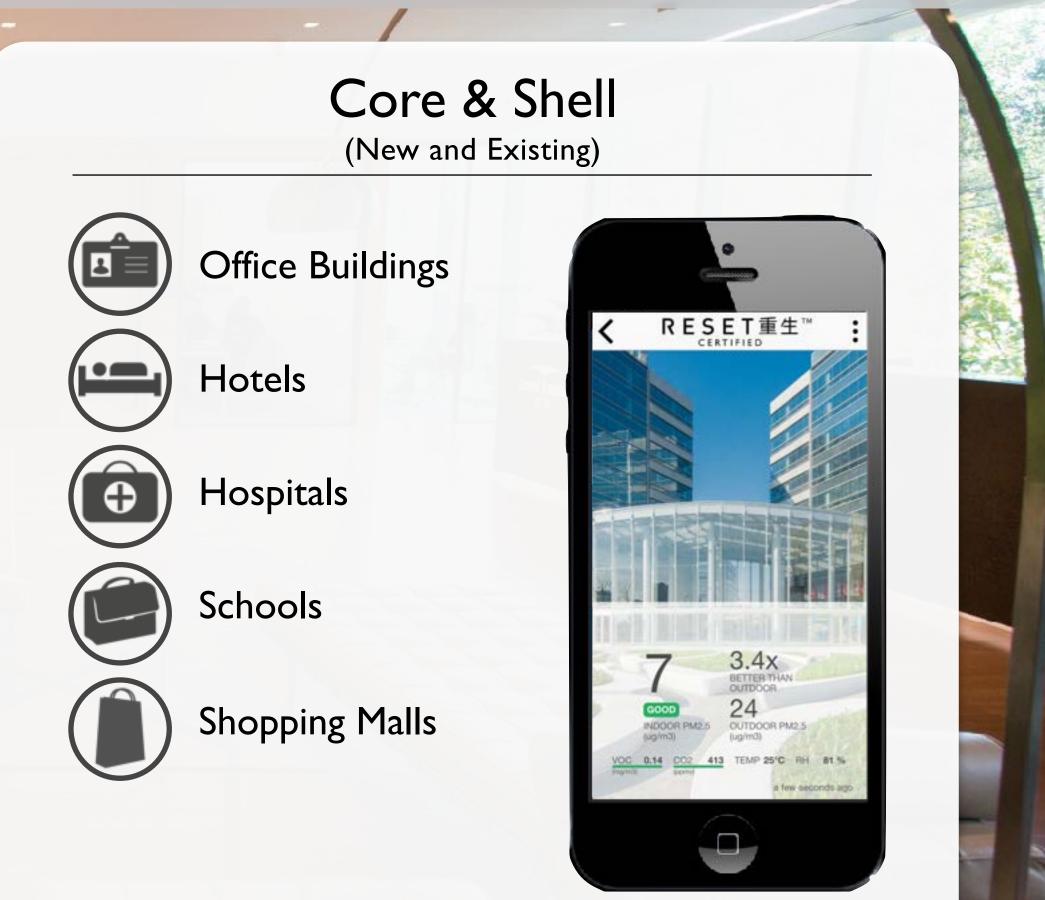

# **RESET<sup>™</sup> Standard**

RESET<sup>™</sup> is an international performance based standard and certification program for healthy buildings measured in real-time. It can be applied to Commercial Interiors and/or Core & Shell.