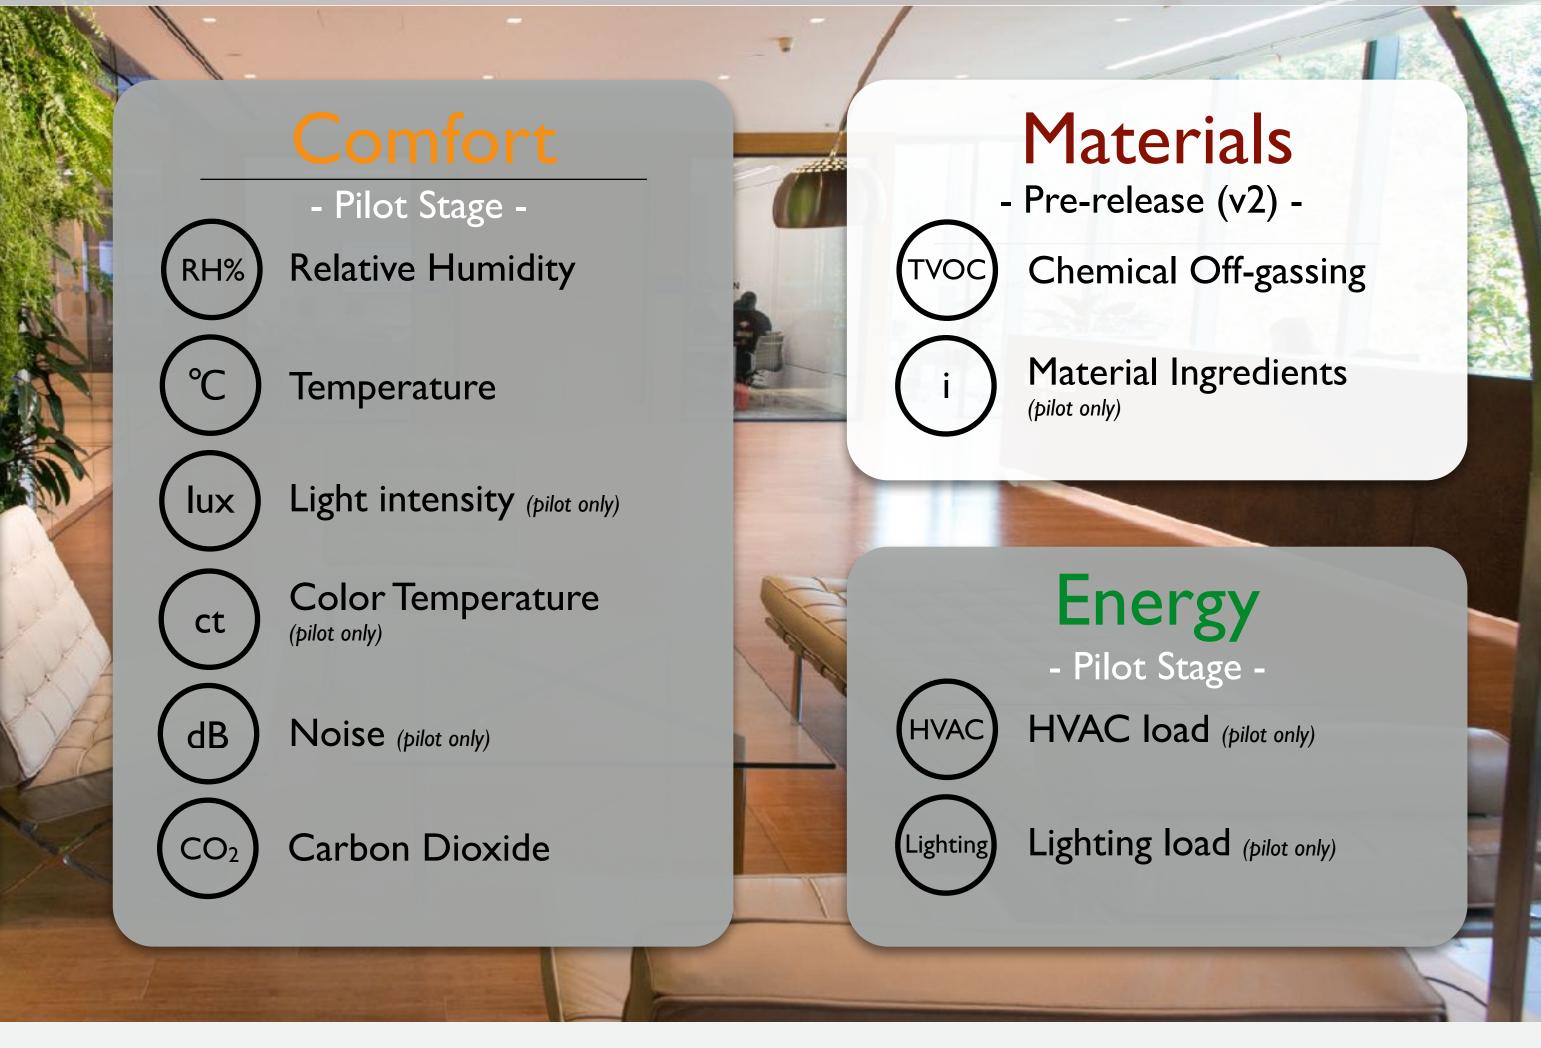

# **RESET™ Modules**

RESET<sup>™</sup> can be implemented over-time, module by module. It does not attempt to do everything at once. Rather, it focuses on mastering and deploying one field of research at a time, starting with air.

# Air

CO

Particulate Matter Indoor / Outdoor

Chemical Off-gassing

Carbon Dioxide

Carbon Monoxide

Other \*

\*RESET continuously tests sensors that detect other parameters of interest such as formaldehyde, Ozone and NO<sub>2</sub>. New parameters are added as sensors are proven to meet the RESET Standard.

Temperature

Humidity

\*RESET continuously tests sensors that detect other parameters of interest such as formaldehyde, Ozone and NO<sub>2</sub>. New parameters are added as sensors are proven to meet the RESET Standard.