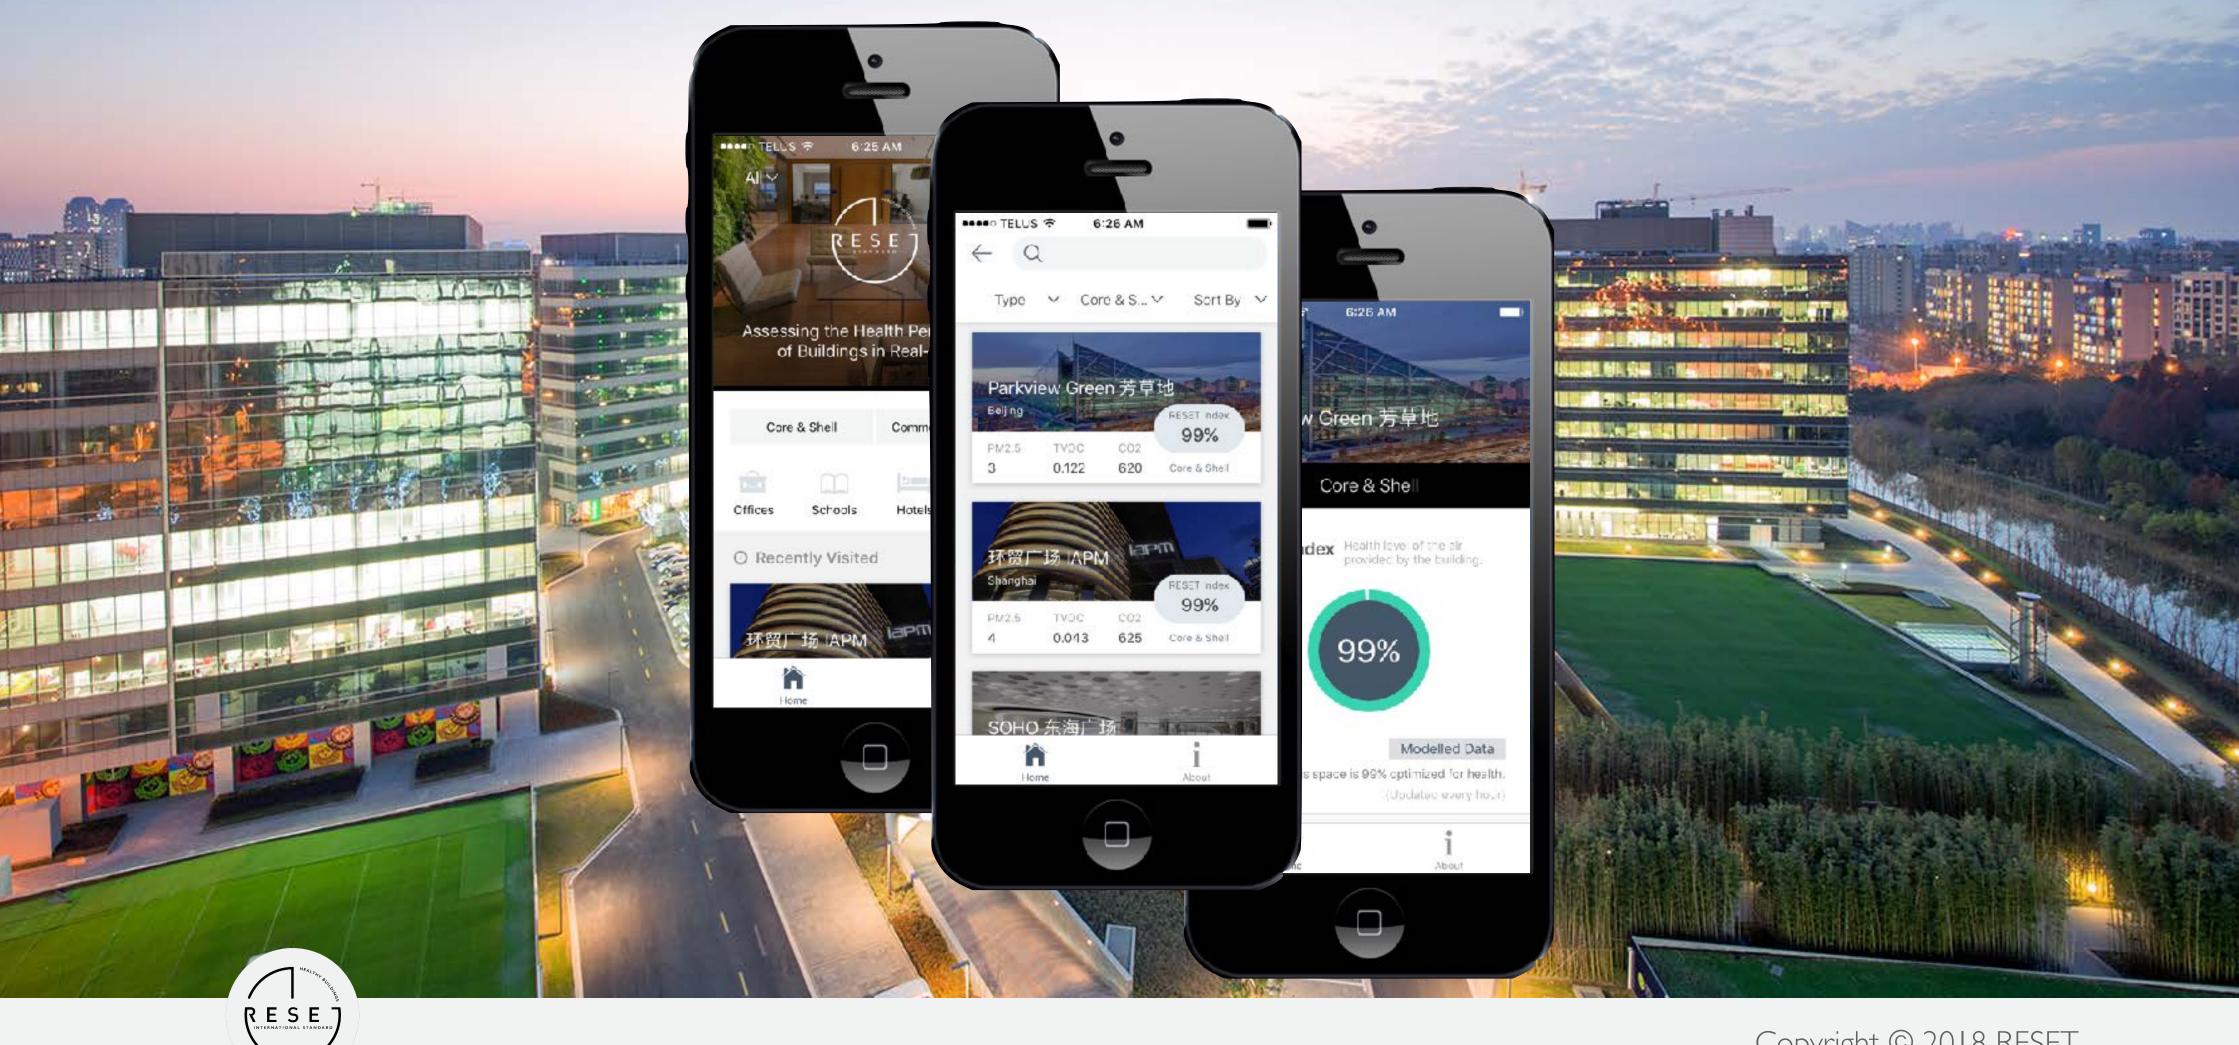

# **RESET™** Data

RESET's<sup>™</sup> cloud-based tools and metrics are used to track and communicate the health performance of indoor spaces and buildings, while optimizing the risk/return profile of assets and investments.

# **RESET™** Air - Certified Performance

The RESET<sup>™</sup> health index summarizes the health performance of projects into one figure, updated daily. This helps projects safely communicate building performance with occupants, while building trust.