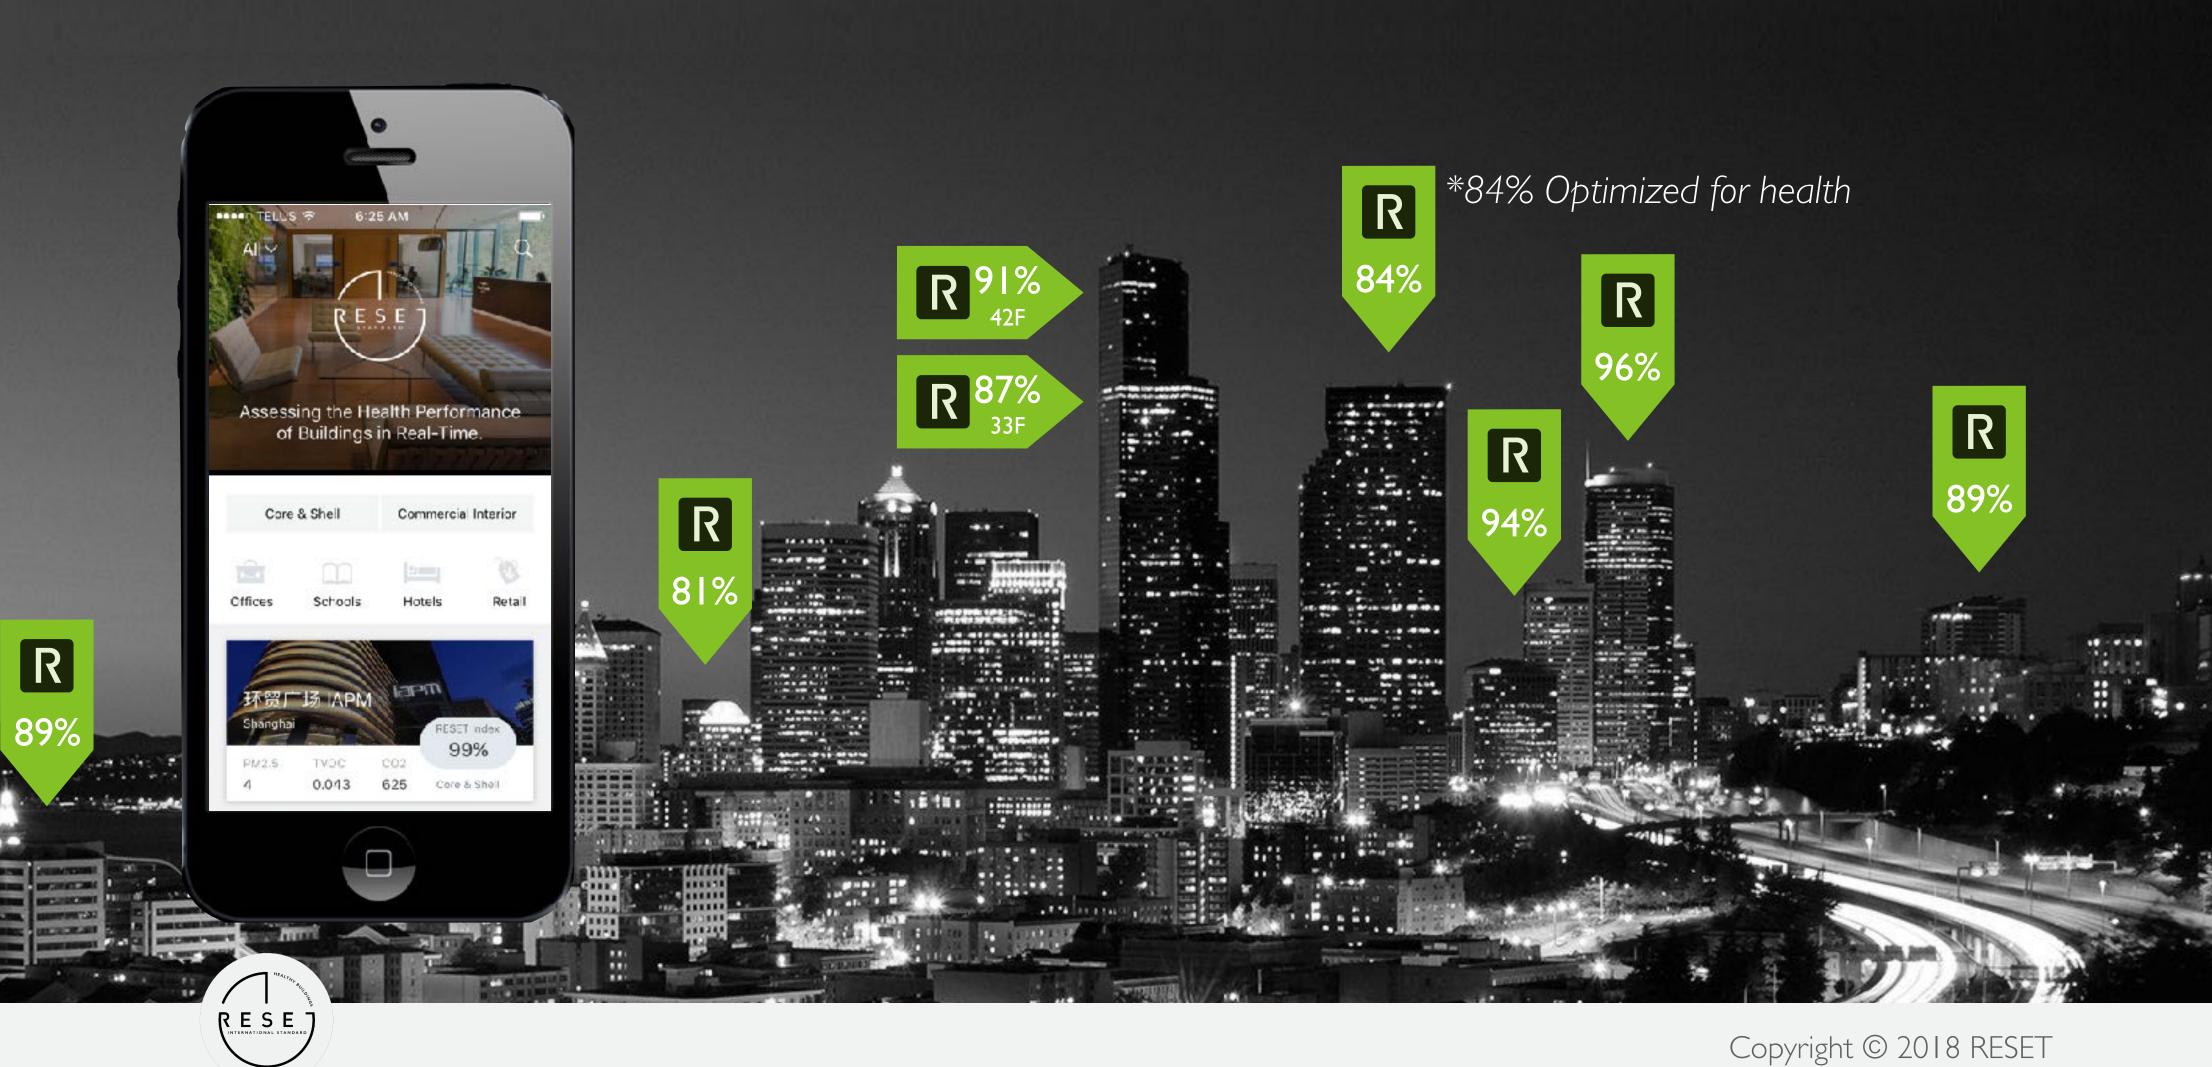

# **RESET™** Air - Certified Performance

The RESET<sup>™</sup> health index summarizes the health performance of projects into one figure, updated daily. This helps projects safely communicate building performance with occupants, while building trust.

# **RESET™** Air - Growth

Driven by building owners and occupants, RESET<sup>™</sup> is rapidly expanding internationally, including China, Canada, USA, UK, France, Germany and India.