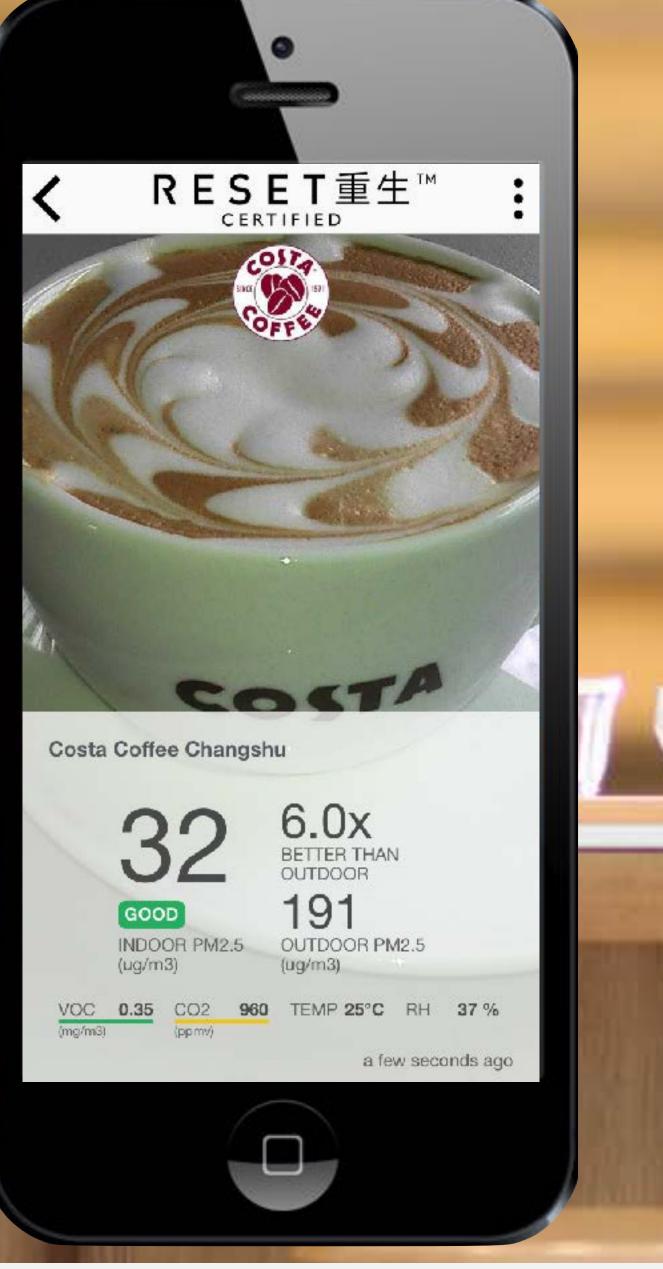

# **RESET™** Air - Certified Performance

The RESET<sup>™</sup> health index summarizes the health performance of projects into one figure, updated daily. This helps projects safely communicate building performance with occupants, while building trust.

### Retail Commercial Interior

RESE

HEALTHY

-

RESET重生™ < : ٠ 天人合一 ■F "死人たー" 約されなら安安。 CCLE2本人工の対中地点和以前の取料。 auneasantententias. 御井子休日日,田田天門之美。 IC 服在为全角投入的工作者。 sand nemenade. 16.2x BETTER THAN OUTDOOR 5 81 GOOD OUTDOOR PM2.5 (ug/m3) INDOOR PM2.5 (ug/m3) VOC <0.12 CO2 520 TEMP 26°C RH 54 % 40 minutes ago