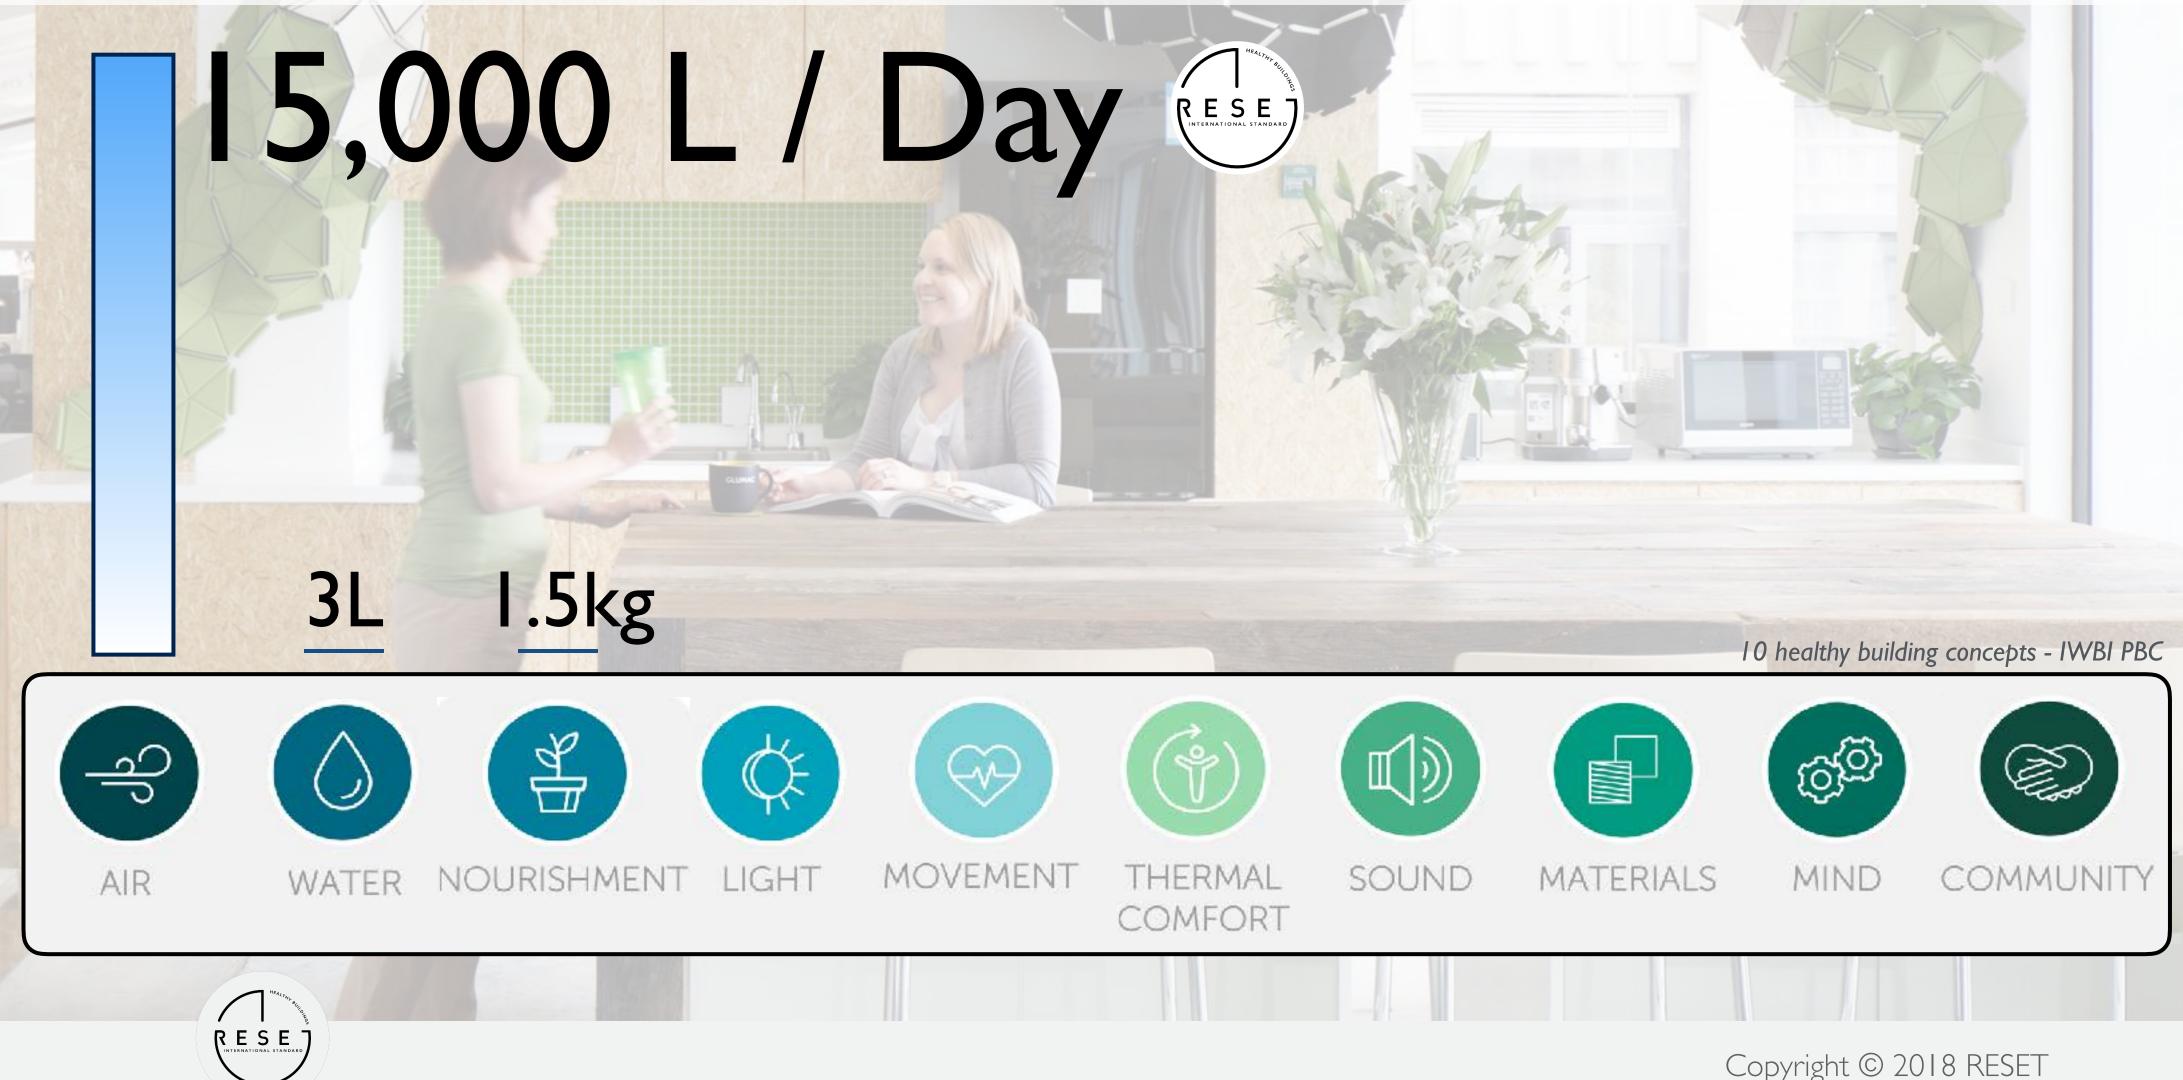

# **RESET™** Air - Productivity

We breathe 15,000L of air per day, i.e., we consume 5,000 times more air than water in terms of volume. It comes as no surprise that minor variations in air quality dramatically impacts health and productivity.

# **RESET™** Air - Productivity

Staff accounts for 90% of operating costs. Poor air impacts productivity. For all companies, a 13-20% decrease in productivity over 90% of base costs is a big problem.

RESE