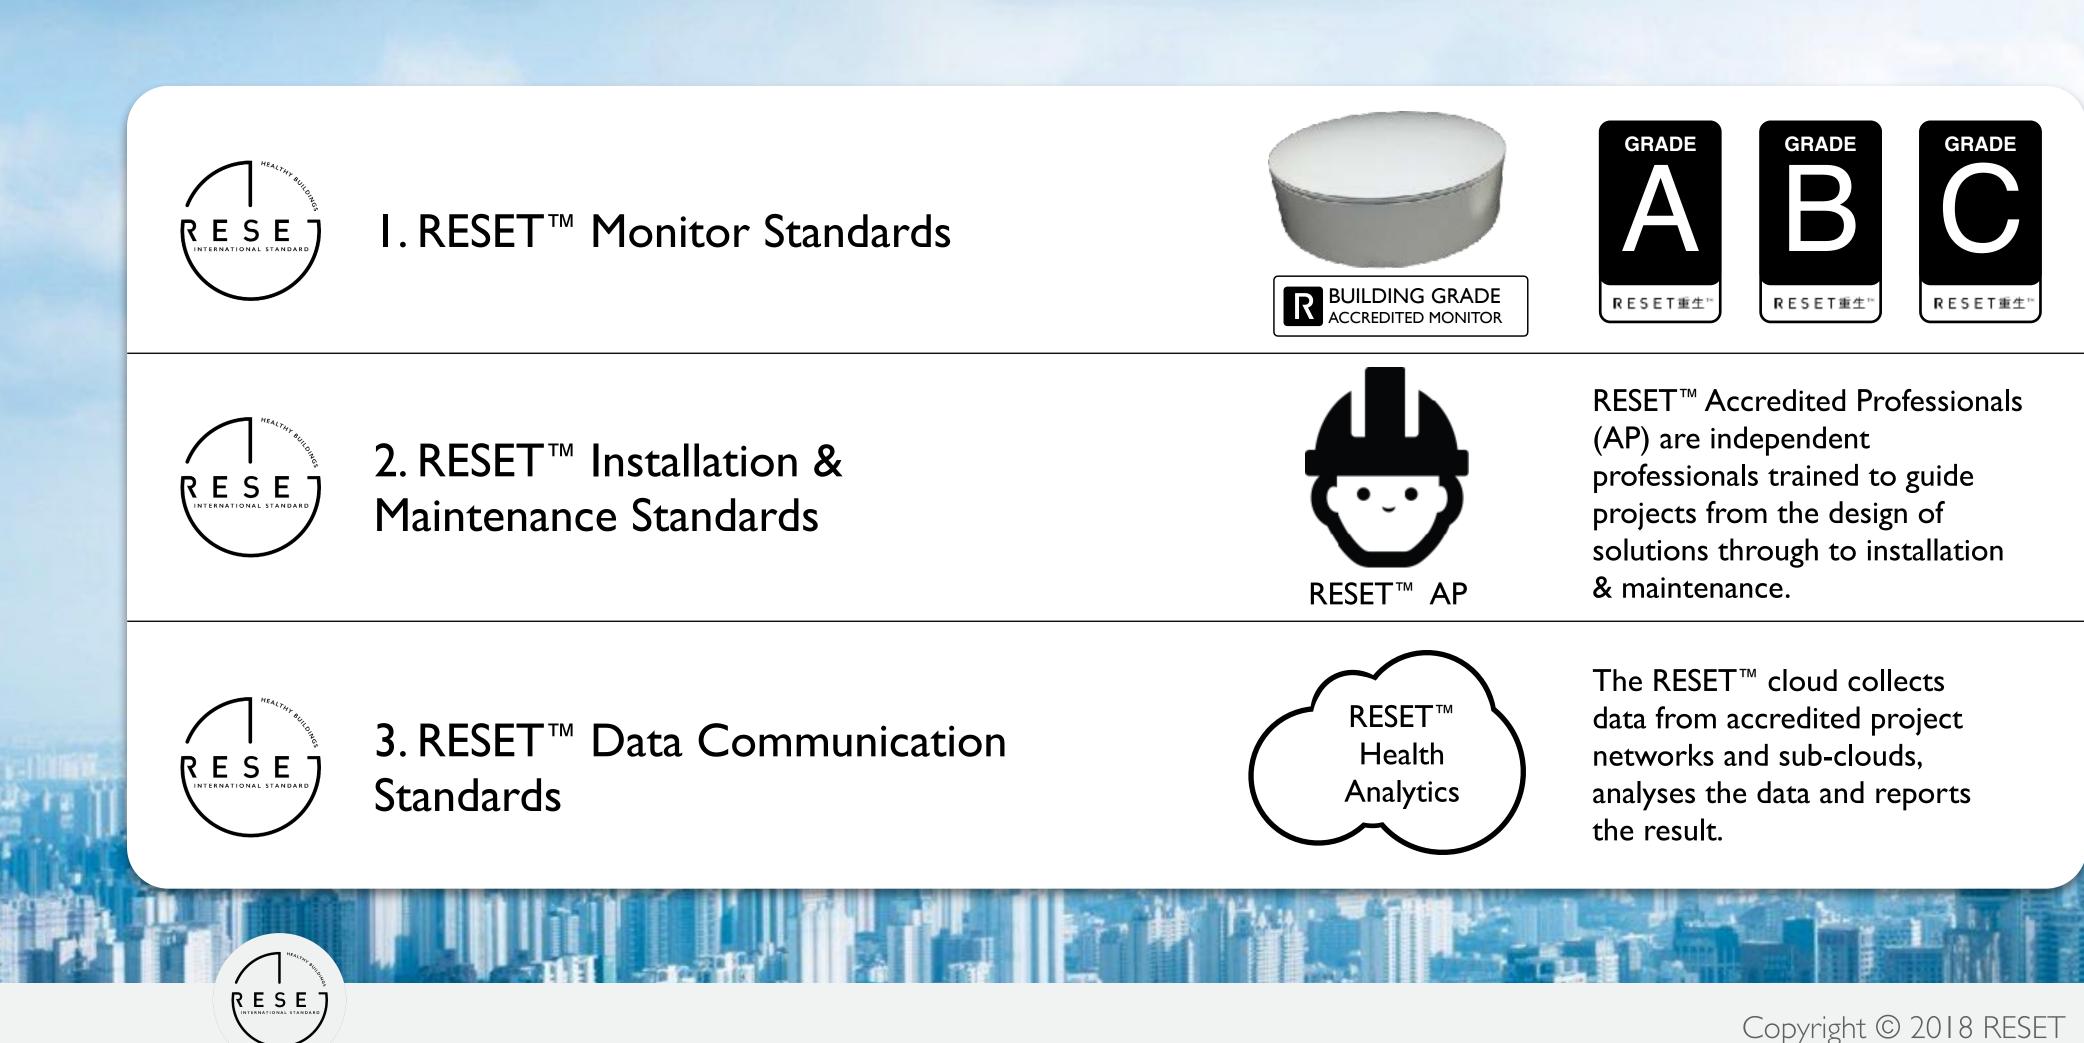

# **RESET™** Air - A Comprehensive Standard for Quality

RESET<sup>™</sup> tracks the pulse of buildings primarily via monitors and sets standards for their performance, installation, calibration and data reporting.

# **RESET™** Air - Accredited Hardware

RESET<sup>™</sup> sets the standard for Commercial Grade IAQ Monitors.